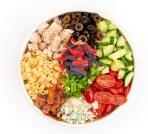

#### **BUONA'S ORIGINAL CHOPPED CHICKEN**

Lettuce blend, cucumber, olives, grape tomato, blue cheese, pasta bacon, green onion, tortilla strips, sweet red wine vinaigrette 735 cal

**GRILLED CHICKEN** CAESAR