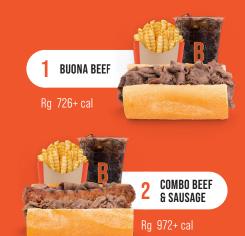

### **GRAVY LEVEL**

| THE MORE STARS, THE MORE "JUICY"     |                                    |                                     |          |                              |
|--------------------------------------|------------------------------------|-------------------------------------|----------|------------------------------|
| *                                    | **                                 | ***                                 | **       | **                           |
| DRY                                  | ORIGINAL                           | DIPPED                              |          | IZED                         |
| Shake off<br>excess gravy            | Add an extra<br>splash of<br>gravy | Dip ends of<br>sandwich in<br>gravy | sandv    | entire<br>vich in<br>avy     |
| <b>B BUONA</b><br>Served the orig    | <b>BEEF</b><br>inal way, slightly  | wet                                 | Rg<br>Lg | <sup>Cal</sup><br>466<br>707 |
| <b>COMBO BEE</b><br>The best of bot  | F & SAUSAGE                        |                                     | Rg<br>Lg | 712<br>1062                  |
| <b>CHEESY BEI</b><br>Mozzarella or c |                                    |                                     | Rg<br>Lg | 569<br>817                   |
| <b>BIG JOEY'S</b><br>Mozzarella, gia | <b>BEEF</b><br>rdiniera, sweet pe  | eppers                              | Rg<br>Lg | 650<br>873                   |