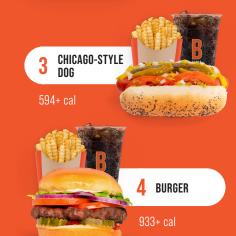

## **JUMBO HOT DOGS**

| <b>CHICAGO-STYLE DOG</b><br>Jumbo dog, mustard, relish, onions,<br>sport peppers, pickle spear, tomatoes, celery salt | Sgl<br>Dbl |
|-----------------------------------------------------------------------------------------------------------------------|------------|
| CHILI CHEESE DOG<br>Jumbo dog, chili, shredded cheddar<br>cheese, onions                                              | Sgl<br>Dbl |

## **CHICKEN** sandwiches

| <b>GRILLED CHICKEN</b><br>6 oz chicken breast, mayo, tomato, lettuce                                                                            | Cal<br>707      |
|-------------------------------------------------------------------------------------------------------------------------------------------------|-----------------|
| <b>CRISPY CHICKEN</b><br>Breaded chicken breast, Buona Sauce™, pickle                                                                           | 871             |
| BUFFALO CHICKEN<br>Breaded chicken breast, buffalo sauce, red onion, lettu<br>tomato, blue cheese, ranch dressing                               | 780<br>Ice,     |
| CHICKEN PARMESAN<br>Breaded chicken breast, marinara sauce, mozzarella cl                                                                       | 879<br>neese    |
| <ul> <li>SOUTHWEST CHICKEN</li> <li>6 oz chicken breast, avocado, lettuce, red onion, crispi<br/>jalapenos, mayo, pepper jack cheese</li> </ul> | 770             |
| NEW BUONA HOT CHICKEN<br>Breaded chicken breast, Nashville and Buona Sauce™,                                                                    | 1043<br>pickles |
|                                                                                                                                                 | c 466<br>c 707  |