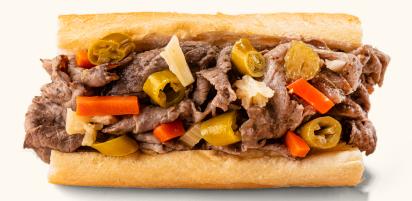

### **GRAVY LEVEL**

| THE MORE STARS, THE MORE "JUICY"     |                                    |                                     |          |                              |
|--------------------------------------|------------------------------------|-------------------------------------|----------|------------------------------|
| *                                    | **                                 | ***                                 | **       | **                           |
| DRY                                  | ORIGINAL                           | DIPPED                              |          | IZED                         |
| Shake off<br>excess gravy            | Add an extra<br>splash of<br>gravy | Dip ends of<br>sandwich in<br>gravy | sandv    | entire<br>vich in<br>avy     |
| <b>B BUONA</b><br>Served the orig    | <b>BEEF</b><br>inal way, slightly  | wet                                 | Rg<br>Lg | <sup>Cal</sup><br>466<br>707 |
| <b>COMBO BEE</b><br>The best of bot  | F & SAUSAGE                        |                                     | Rg<br>Lg | 712<br>1062                  |
| <b>CHEESY BEI</b><br>Mozzarella or c |                                    |                                     | Rg<br>Lg | 569<br>817                   |
| <b>BIG JOEY'S</b><br>Mozzarella, gia | <b>BEEF</b><br>rdiniera, sweet pe  | eppers                              | Rg<br>Lg | 650<br>873                   |