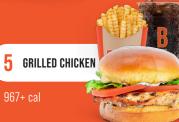

## **CHICKEN** sandwiches

| <b>GRILLED CHICKEN</b><br>6 oz chicken breast, mayo, tomato, lettuce                                                                            | Cal<br>707      |
|-------------------------------------------------------------------------------------------------------------------------------------------------|-----------------|
| <b>CRISPY CHICKEN</b><br>Breaded chicken breast, Buona Sauce™, pickle                                                                           | 871             |
| BUFFALO CHICKEN<br>Breaded chicken breast, buffalo sauce, red onion, lettu<br>tomato, blue cheese, ranch dressing                               | 780<br>Ice,     |
| CHICKEN PARMESAN<br>Breaded chicken breast, marinara sauce, mozzarella cl                                                                       | 879<br>neese    |
| <ul> <li>SOUTHWEST CHICKEN</li> <li>6 oz chicken breast, avocado, lettuce, red onion, crispi<br/>jalapenos, mayo, pepper jack cheese</li> </ul> | 770             |
| NEW BUONA HOT CHICKEN<br>Breaded chicken breast, Nashville and Buona Sauce™,                                                                    | 1043<br>pickles |
|                                                                                                                                                 | c 466<br>c 707  |